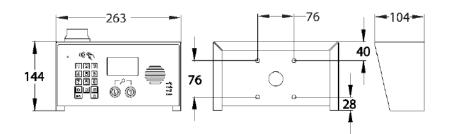

## **Multicom Classic**

Multi Apartment Intercom!

- Calls up to 1000 apartments from a single SIM card. (3 users per apartment)
- Visitors can scroll for residents, or enter apartment number to call.
- HD voice with VoLTE\*.
- Programmable via free Android and Iphone app: AES PRO.
- Prox reader comes as standard.
- Built in time clock for auto opening and closing of gates, barriers or doors in busy periods or for day time operation.
- Do not disturb feature.