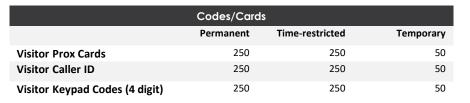

| Dial Out Numbers per Apartment       | 3                           | Relays            | 2                                   |
|--------------------------------------|-----------------------------|-------------------|-------------------------------------|
| Keypad Codes per Apartment (6 digit) | 1                           | Relay Type        | N/C and N/O                         |
| Prox Cards/Tags per Apartment        | 3                           | Relay Load        | 2 amps, 24v ac max                  |
| Automatic Trigger Events per Week    | 10                          | Power Consumption | 310mA on dial out, 2amp peak demand |
| Modem Models                         | 4G EU, 4G USA,<br>4G AUS/NZ | Power Supply      | 24v dc (24v dc 2A adaptor included) |