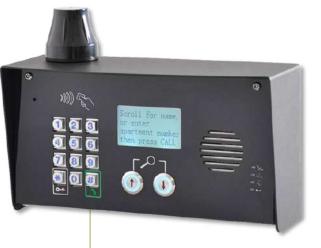

## **Multicom Classic**

Multi Apartment Intercom!

- Calls up to 1000 apartments from a single SIM card. (3 users per apartment)
- Visitors can scroll for residents, or enter apartment number to call.
- HD voice with VoLTE\*.
- Programmable via free Android and Iphone app: AES PRO.
- Prox reader comes as standard.
- Built in time clock for auto opening and closing of gates, barriers or doors in busy periods or for day time operation.
- Do not disturb feature.