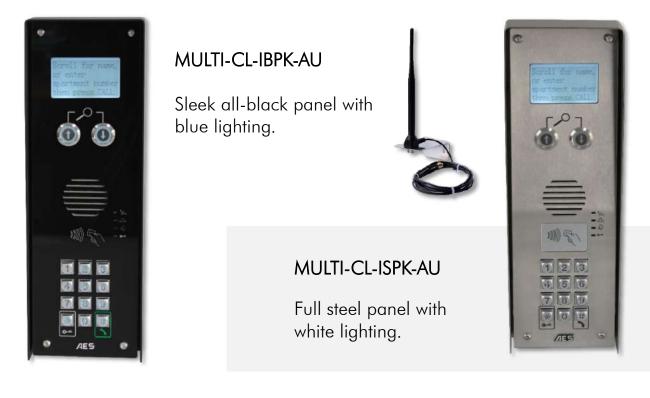

Technical

AES

Free

www.qga.com.au

Each kit contains, a speech panel, power supply, install manual, sim card options and a high gain antenna. Plus card/tags for handy prox access.

IBPK

## PBPK

MULTI-CL-PBPK-AU

PEDESTAL MODEL – Sleek all-black panel.

sales@qga.com.au