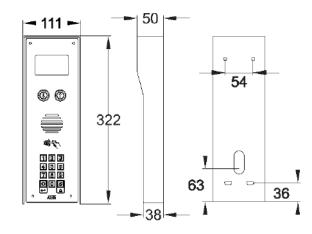

## PBPK

MULTI-CL-PBPK-AU

PEDESTAL MODEL – Sleek all-black panel.

sales@qga.com.au